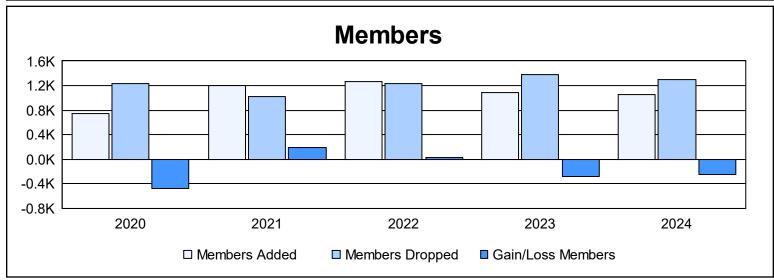

| Year      | New<br>Clubs | Dropped<br>Clubs | Gain/<br>Loss<br>Clubs | New<br>Members | Charter<br>Members | Reinstate<br>Members | Transfer<br>Members | Total<br>Member<br>Added | Total<br>Members<br>Dropped | Gain/<br>Loss<br>Members |
|-----------|--------------|------------------|------------------------|----------------|--------------------|----------------------|---------------------|--------------------------|-----------------------------|--------------------------|
| 2019-2020 | 1            | 10               | -9                     | 497            | 46                 | 135                  | 73                  | 751                      | 1,229                       | -478                     |
| 2020-2021 | 8            | 7                | 1                      | 824            | 221                | 76                   | 83                  | 1,204                    | 1,020                       | 184                      |
| 2021-2022 | 9            | 12               | -3                     | 839            | 262                | 104                  | 58                  | 1,263                    | 1,232                       | 31                       |
| 2022-2023 | 9            | 22               | -13                    | 703            | 223                | 81                   | 83                  | 1,090                    | 1,377                       | -287                     |
| 2023-2024 | 2            | 17               | -15                    | 657            | 120                | 139                  | 136                 | 1,052                    | 1,297                       | -245                     |
| Average   | 6            | 14               | -8                     | 704            | 174                | 107                  | 87                  | 1,072                    | 1,231                       | -159                     |