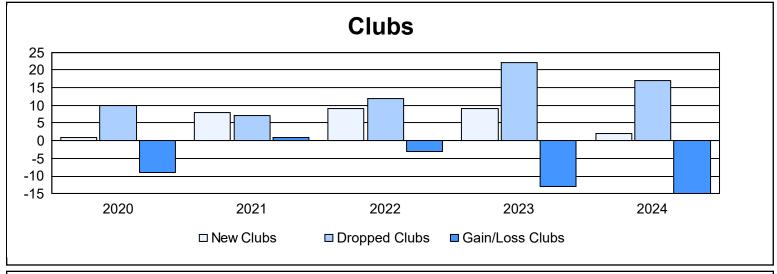

| Year      | New<br>Clubs | Dropped<br>Clubs | Gain/<br>Loss<br>Clubs | New<br>Members | Charter<br>Members | Reinstate<br>Members | Transfer<br>Members | Total<br>Member<br>Added | Total<br>Members<br>Dropped | Gain/<br>Loss<br>Members |
|-----------|--------------|------------------|------------------------|----------------|--------------------|----------------------|---------------------|--------------------------|-----------------------------|--------------------------|
| 2019-2020 | 1            | 10               | -9                     | 497            | 46                 | 135                  | 73                  | 751                      | 1,229                       | -478                     |
| 2020-2021 | 8            | 7                | 1                      | 824            | 221                | 76                   | 83                  | 1,204                    | 1,020                       | 184                      |
| 2021-2022 | 9            | 12               | -3                     | 839            | 262                | 104                  | 58                  | 1,263                    | 1,232                       | 31                       |
| 2022-2023 | 9            | 22               | -13                    | 703            | 223                | 81                   | 83                  | 1,090                    | 1,377                       | -287                     |
| 2023-2024 | 2            | 17               | -15                    | 657            | 120                | 139                  | 136                 | 1,052                    | 1,297                       | -245                     |
| Average   | 6            | 14               | -8                     | 704            | 174                | 107                  | 87                  | 1,072                    | 1,231                       | -159                     |